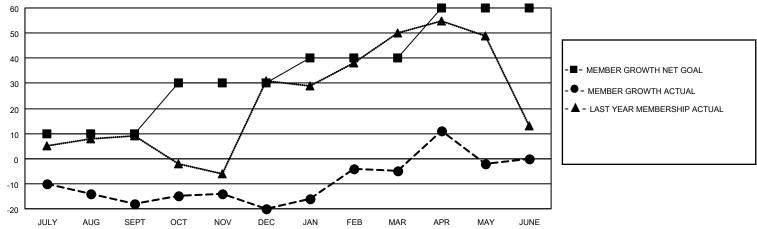

## MONTHLY MEMBERSHIP PROGRESS REPORT

LOCATION GREECE District 117 B Results as of: 5/31/2022

| Clubs RESULTS FOR 2021-2022 |   |   |   | Members RESULTS FOR 2021-2022 |    |    |    |
|-----------------------------|---|---|---|-------------------------------|----|----|----|
|                             |   |   |   |                               |    |    |    |
| JULY/AUG/SEPT               | 0 | 0 | 0 | JULY/AUG/SEPT                 | 10 | 7  | 25 |
| OCT/NOV/DEC                 | 1 | 1 | 1 | OCT/NOV/DEC                   | 20 | 49 | 51 |
| JAN/FEB/MAR                 | 0 | 0 | 0 | JAN/FEB/MAR                   | 10 | 40 | 23 |
| APR/MAY/JUNE                | 0 | 0 | 0 | APR/MAY/JUNE                  | 20 | 26 | 22 |