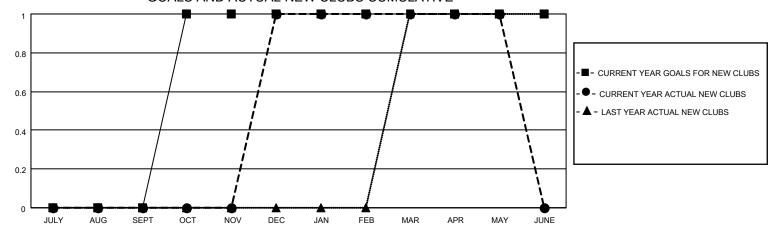

## MONTHLY MEMBERSHIP PROGRESS REPORT

LOCATION GREECE District 117 B Results as of: 5/31/2022

| Clubs RESULTS FOR 2021-2022 |   |   |   | Members RESULTS FOR 2021-2022 |    |    |    |
|-----------------------------|---|---|---|-------------------------------|----|----|----|
|                             |   |   |   |                               |    |    |    |
| JULY/AUG/SEPT               | 0 | 0 | 0 | JULY/AUG/SEPT                 | 10 | 7  | 25 |
| OCT/NOV/DEC                 | 1 | 1 | 1 | OCT/NOV/DEC                   | 20 | 49 | 51 |
| JAN/FEB/MAR                 | 0 | 0 | 0 | JAN/FEB/MAR                   | 10 | 40 | 23 |
| APR/MAY/JUNE                | 0 | 0 | 0 | APR/MAY/JUNE                  | 20 | 26 | 22 |